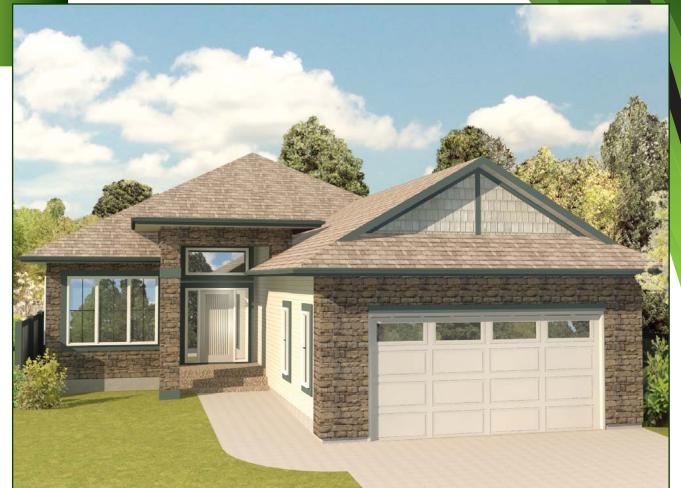

# Elias II

**2,733 sq ft** / **Bungalow** (Sq.Ft. Includes Optional Basement Development)

### Home Width: 40 ft INCLUDED UPGRADES

- Siding with Exterior Stone
- Large Kitchen Island
- Oversized 22'0"(w) x 22'0"/36'0"(d) 3-Car Garage
- 9'0" Main Floor Wall Height
- 9'0" Basement Wall Height
- Railing From Main Floor to Basement
- 5 Piece Ensuite
- Nook with Oversized Windows
- Concrete Front Verandah
- Open To Below Staircase
- 3'0" high basement windows ideal for basement development
- Double Doors to All Bedroom Closets
- Main Floor Fireplace
- Main Floor Den