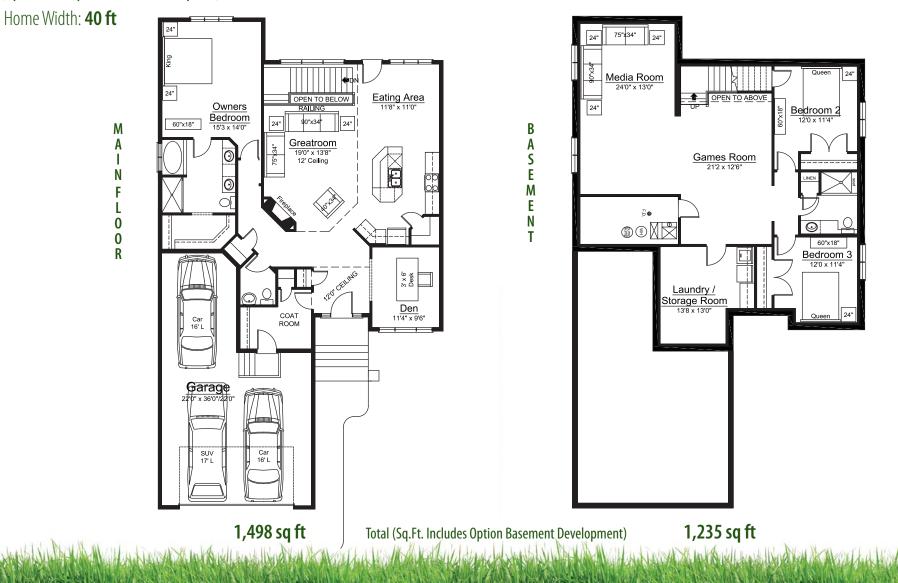

### Home Width: 40 ft INCLUDED UPGRADES

- Siding with Exterior Stone
- Large Kitchen Island
- Oversized 22'0"(w) x 22'0"/36'0"(d) 3-Car Garage
- 9'0" Main Floor Wall Height
- 9'0" Basement Wall Height
- Railing From Main Floor to Basement
- 5 Piece Ensuite
- Nook with Oversized Windows
- Concrete Front Verandah
- Open To Below Staircase
- 3'0" high basement windows ideal for basement development
- Double Doors to All Bedroom Closets
- Main Floor Fireplace
- Main Floor Den

## Option: 3 Car Garage Option / Open to Below Staircase

#### 2,733 sq ft / Bungalow (Sq.Ft. Includes Optional Basement Development)

This plan is published by Ironstone Home Builder Inc. Ironstone reserves the right to modify elevation, dimensions, floor plans and specifications without prior notice. All rights reserved, including the right of reproduction in whole or in part. This Brochure Sheet is for information only and subject to change without notice.